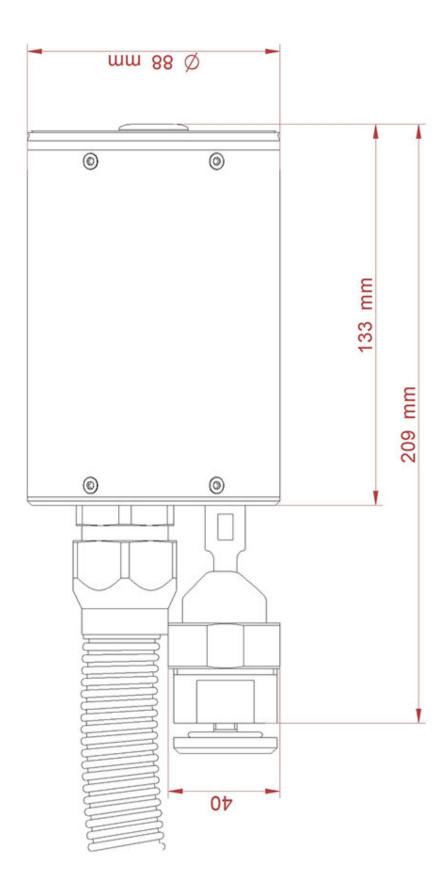

### Technical specifications:

| Housing           | Material<br>Colour<br>Dimensions                                     | Aluminium<br>Red/bronze mat (anodized)<br>Ø88mm x ca. 209mm (incl. ball joint mounting, in case of<br>direct wall-mounting) |
|-------------------|----------------------------------------------------------------------|-----------------------------------------------------------------------------------------------------------------------------|
| Joint             | Material<br>Mech. adjustment<br>range                                | Stainless steel<br>Tilt angle up to 90°<br>Rotation angle approx. 360°                                                      |
| Protective hose   | Material<br>Length                                                   | Stainless steel (AISI-316L)<br>approx. 1 m                                                                                  |
| Camera            | Sensor<br>Video size<br>Video interface<br>View angle                | CMOS<br>1080P@60Hz; 1080P@50Hz<br>HDMI<br>90° (optional 142°)                                                               |
| Operating voltage | Supply voltage<br>Rated current<br>Max. current                      | 24 V DC<br>0,4 A<br>2,1 A                                                                                                   |
| LED (8x)          | Colour temperature<br>Light intensity<br>Luminous flux<br>Efficiency | 5000 K<br>28000 mcd<br>26 lm<br>103 lm/W                                                                                    |
| Additional        | Protection class<br>Weight                                           | IP64*<br>approx. 3,5 kg (total weight including protective hose)                                                            |