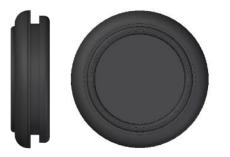

uminous flux<br>Efficiency | 5000 K<br>28000 mcd<br>26 lm<br>103 lm/W                                                                                    |
| Additional        | Protection class<br>Weight                                           | IP64*<br>approx. 3,5 kg (total weight including protective hose)                                                            |

\* only when system is under pressure with a minimum of 0,3 bar

# VisionLine RWC

#### R00000.50.00



### Scope of delivery:

- Camera with rotating inspection glass
- Ball joint mounting
- Stainless steel hose 1 m
- Assembly seal (+replacement)
- HDMI-repeater-coupling
- Compressed air connector Ø6mm
- M12 plug 5-pole A-coded
- Fine filter unit 3-stages



### **Replacement assembly seal**

Fine filter unit, 3-stages







## VisionLine RWC

R00000.50.00