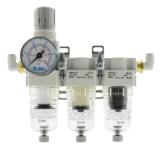

inous flux<br>Efficiency | 5000 K<br>28000 mcd<br>26 lm<br>103 lm/W                                                                                    |
| Additional        | Protection class<br>Weight                                           | IP64*<br>approx. 3,5 kg (total weight including protective hose)                                                            |

\* only when system is under pressure with a minimum of 0,3 bar

# VisionLine RWC

#### R00000.50.00



### Scope of delivery:

- Camera with rotating inspection glass
- Ball joint mounting
- Stainless steel hose 1 m
- Assembly seal (+replacement)
- HDMI-repeater-coupling
- Compressed air connector Ø6mm
- M12 plug 5-pole A-coded
- Fine filter unit 3-stages



### **Replacement assembly seal**

Fine filter unit, 3-stages







## VisionLine RWC

R00000.50.00