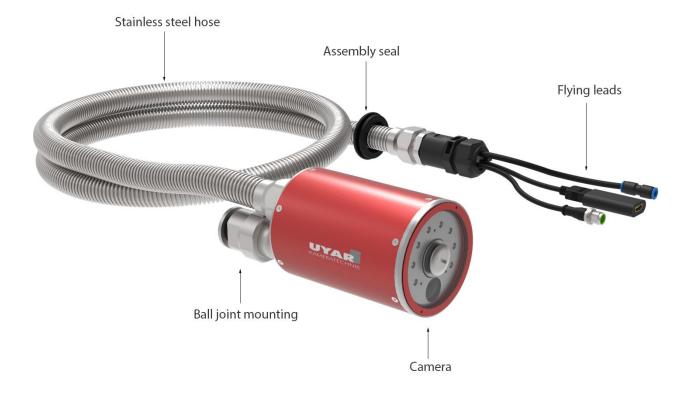

### Scope of delivery:

- Camera with rotating inspection glass
- Ball joint mounting
- Stainless steel hose 1 m
- Assembly seal (+replacement)
- HDMI-repeater-coupling
- Compressed air connector Ø6mm
- M12 plug 5-pole A-coded
- Fine filter unit 3-stages