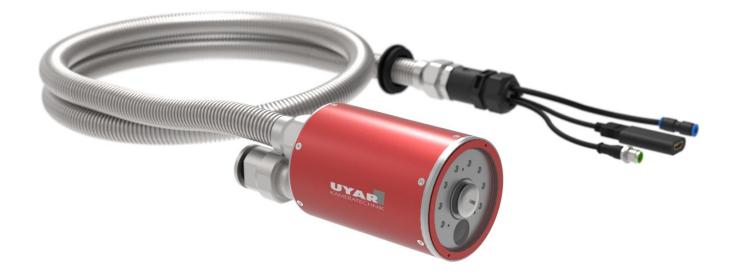

## VisionLine RWC





### Technical specifications:

| Housing           | Material<br>Colour<br>Dimensions                                     | Aluminium<br>Red/bronze mat (anodized)<br>Ø88mm x ca. 209mm (incl. ball joint mounting, in case of<br>direct wall-mounting) |
|-------------------|----------------------------------------------------------------------|-----------------------------------------------------------------------------------------------------------------------------|
| Joint             | Material<br>Mech. adjustment<br>range                                | Stainless steel<br>Tilt angle up to 90°<br>Rotation angle approx. 360°                                                      |
| Protective hose   | Material<br>Length                                                   | Stainless steel (